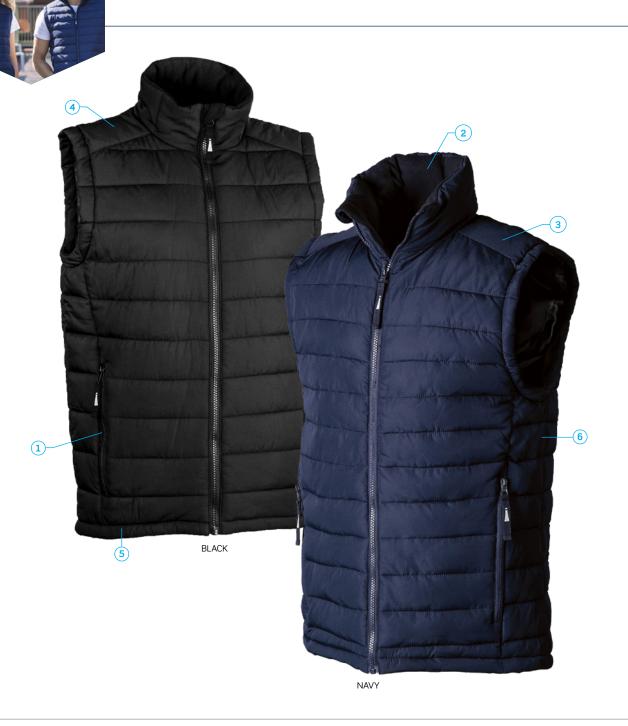

## Loma Unisex Puffer Vest

Unisex puffer jacket with two outside zip pockets.

1: Two outside zip pockets, and one inside pocket with exit for ear phones. | 2: Micro fleece lining in collar. | 3: The lining can be opened for ease of decoration. | 4: Shell 100% polyester. | 5: Lining 100% polyester. | 6: Padding 100% polyester.